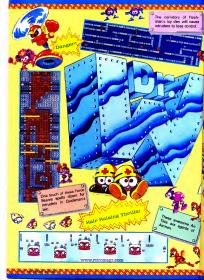

**•DRAGON WARRIOR** 

What tarrible schemes has Dr. Wily devised in his secret underaround lab?

tep witchin the attorted cataunits of Skull stile, a sinister it is being tched, a plot tose evil could thy be devised yone man, e insidious 